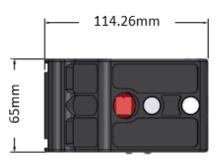

#### Sensor

| Length                | 114.26mm                           |
|-----------------------|------------------------------------|
| Height                | 112.65mm                           |
| Width                 | 65mm                               |
| Weight                | 456g                               |
| Operating Temperature | 10°C to 40°C                       |
| Communications        | GiGE Ethernet                      |
| Laser Class           | 2M                                 |
| Laser Wavelength      | 450nm (Blue)                       |
| Certification         | UL, CSA, CE                        |
| Safety                | IEC 60825-1:2007                   |
| Protection            | IP54 (Excludes Renishaw Connector) |