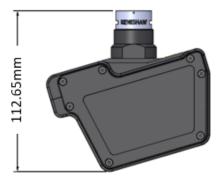

#### Sensor

| Length                | 114.26mm                           |
|-----------------------|------------------------------------|
| Height                | 112.65mm                           |
| Width                 | 65mm                               |
| Weight                | 456g                               |
| Operating Temperature | 10°C to 40°C                       |
| Communications        | GiGE Ethernet                      |
| Laser Class           | 2M                                 |
| Laser Wavelength      | 450nm (Blue)                       |
| Certification         | UL, CSA, CE                        |
| Safety                | IEC 60825-1:2007                   |
| Protection            | IP54 (Excludes Renishaw Connector) |